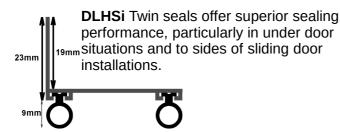

#### Silicone Rubber **Cold & medium Smoke Seals**

KSHSi has a black silicone bulb with an anodised or painted aluminium holder slotted for adjustable screw application. An aluminium cover strip

covers the screw heads. Adhesive tape backing is available as alternative to screws.

hRHSi & hSHSi seals feature natural anodised

black silicone bulb. We can supply with slotted holes for adjustable screw application, or with

self-adhesive tape backing.