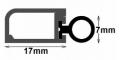

hRHSi & hSHSi seals feature natural anodised

black silicone bulb. We can supply with slotted holes for adjustable screw application, or with

self-adhesive tape backing.