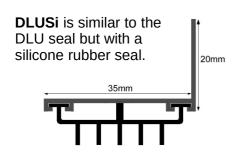

#### Silicone Rubber **Cold & medium Smoke Seals**

KSHSi has a black silicone bulb with an anodised or painted aluminium holder slotted for adjustable screw application. An aluminium cover strip

covers the screw heads. Adhesive tape backing is available as alternative to screws.

hRHSi & hSHSi seals feature natural anodised

black silicone bulb. We can supply with slotted holes for adjustable screw application, or with

self-adhesive tape backing.