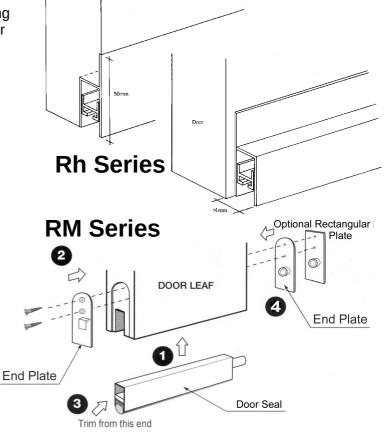

### **Rh & RM SERIES AUTOMATIC DOOR BOTTOM SEAL**

#### Description

When door opens sealing gasket lifts clear of floor automatically.

Used on single action doors. Fully rebated or surface mounted installation.

- Aluminium Housing.
- Left or right hand seals available.
- Allows for minor floor imperfections.
- Simple Reliable Mechanism.
- Tested to over 1,000,000 opening and closing cycles.
- Gaps to 6mm to 15mm.
  - Length can be cut to suit de
- End cover plates supplied.