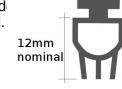

#### Silicone Rubber **Cold & medium Smoke Seals**

KSHSi has a black silicone bulb with an anodised or painted aluminium holder slotted for adjustable screw application. An aluminium cover strip

covers the screw heads. Adhesive tape backing is available as alternative to screws.

hRHSi & hSHSi seals feature natural anodised

black silicone bulb. We can supply with slotted holes for adjustable screw application, or with

self-adhesive tape backing.