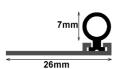

#### Silicone Rubber **Cold & medium Smoke Seals**

KSHSi has a black silicone bulb with an anodised or painted aluminium holder slotted for adjustable screw application. An aluminium cover strip

covers the screw heads. Adhesive tape backing is available as alternative to screws.