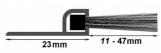

#### <u>hHN</u>

Aluminium holder is available in a variety of colours, has slotted screw holes for easy installation. The nylon seal

slides easily into the holder allowing easy seal replacement.

hHN 11mm seals gaps up to 11mm.

hHN 17mm seals gaps up to 17mm.

hHN 23mm seals gaps up to 23mm.

hHN 28mm seals gaps up to 28mm. hHN 47mm seals gaps up to 47mm.