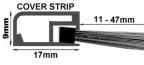

# KWN

KWN is similar to KNN but the holder is a little wider and the hylon bristle is held at approximately 15° angle making it ideal for Industrial Sliding Doors.

KWN 11mm seals gaps up to 11mm.

KWN 17mm seals gaps up to 17mm.

KWN 23mm seals gaps up to 23mm.

KWN 28mm seals gaps up to 28mm.

KWN 47mm seals gaps up to 47mm.