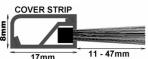

### **KNN**

NN is an aluminium holder that olds the nylon bristle firmly in ace and presents a smooth tractive appearance. KNN is ormally attached by screws

through the slotted holes which assist in easy installation and adjustment if necessary. The screws are hidden by an aluminium cover strip which is available in a variety of painted or anodised finishes.

KNN 11mm seals gaps up to 11mm.

KNN 17mm seals gaps up to 17mm.

KNN 23mm seals gaps up to 23mm.

KNN 28mm seals gaps up to 28mm.

KNN 47mm seals gaps up to 47mm.