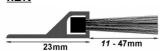

## <u>hBN</u>

Similar to hHN. Available in silver anodised only. This product preveously coded DSBA,

hBN 11mm seals gaps up to 11mm.

hBN 17mm seals gaps up to 17mm.

hBN 23mm seals gaps up to 23mm.

hBN 28mm seals gaps up to 28mm. hBN 47mm seals gaps up to 47mm.