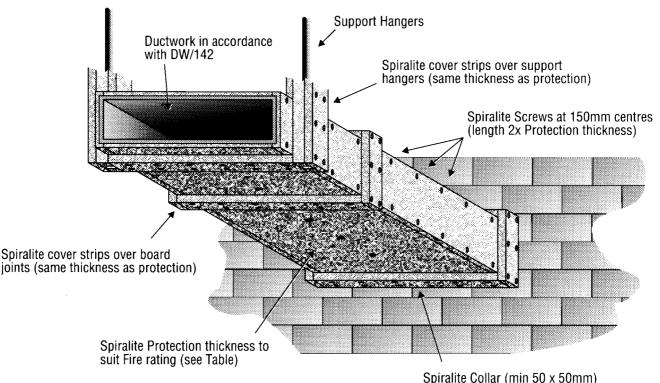

Spiralite Collar (min 50 x 50mm) glued to wall using Spiralite Adhesive

**NOTE:** 3mm stud welded pins to be fixed on soffit of ducting, 300mm from each edge and at 600mm centres. 38mm diameter non-return washers to be used to secure cladding on pins. Pins to be bent through 90.

## **FIRE TESTING**

Fire Tested and Assessed to BS476 Part 24 1987 by The Loss Prevention Council (LPC) UK. Assessment Reports CC84917/RHE, CC84917A/RHE, CC85666/RHE.

| Board Thicknesses Required. |              |             |
|-----------------------------|--------------|-------------|
| Fire Rating (min)           | Fire on the: |             |
|                             | Outside (mm) | Inside (mm) |
| 30                          | 25           | 40          |
| 60                          | 30           | 65          |
| 90                          | 35           |             |